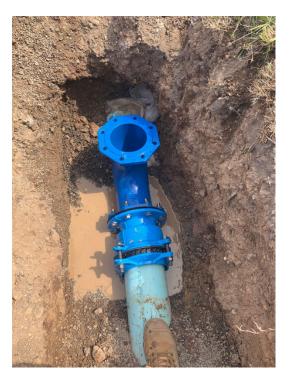

# Locating and repairing water leak on fire main Salisbury

Our skilled plumbers pinpointed the underground fire main service leak, swiftly repaired it, and redirected the line above ground for a seamless resolution.