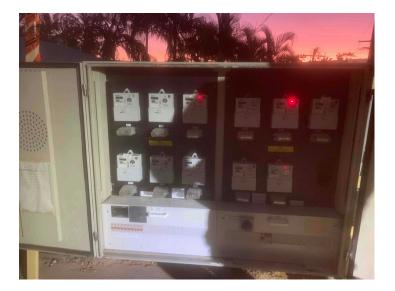

## Emergency Electrical Make Safe & Repair Morningside

Our Electrical team swiftly responded to a power outage caused by a crane damaging the main power supply to the property. In just 48 hours, we successfully restored full power to the premises..

THE DAMAGE

POWER RESTORED