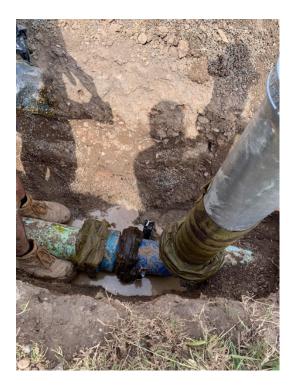

# Locating and repairing water leak on fire main Salisbury

Our skilled plumbers pinpointed the underground fire main service leak, swiftly repaired it, and redirected the line above ground for a seamless resolution.