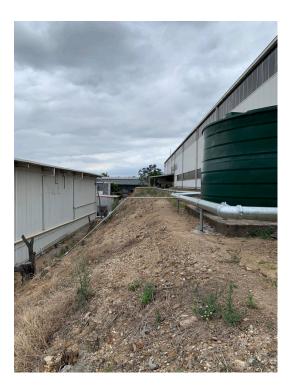

# Locating and repairing water leak on fire main Salisbury

Our skilled plumbers pinpointed the underground fire main service leak, swiftly repaired it, and redirected the line above ground for a seamless resolution.